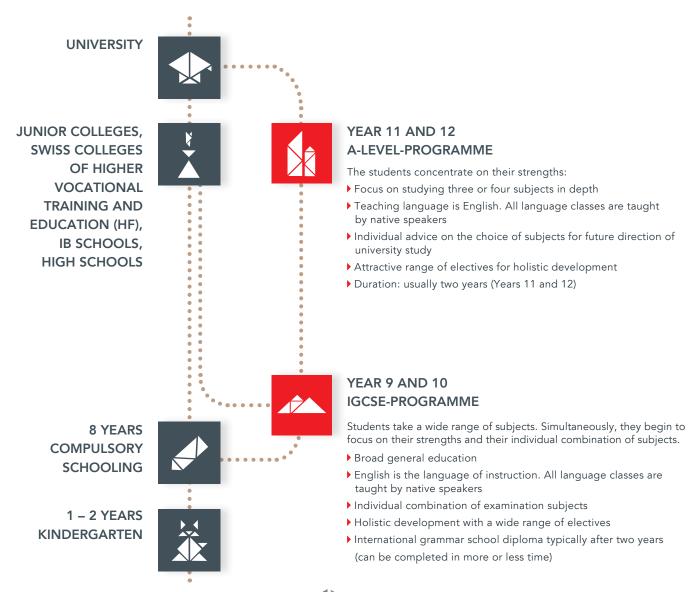

# **SUBJECTS**

The following subjects are available at IGCSE and International A Level:

- ▶ English, German, Mathematics, Biology, History, Business, Geography
- Further subjects are offered upon request

# **ELECTIVES**

For holistic development we offer the following electives:

E.g. Sports, Art & Design, Life Skills

### **EXAMS**

- Our learners take the final exam on IGCSE- and AS/A Level in each subject individually
- If necessary, exams can be retaken as many times as required
- ▶ Up to three examination sittings each year